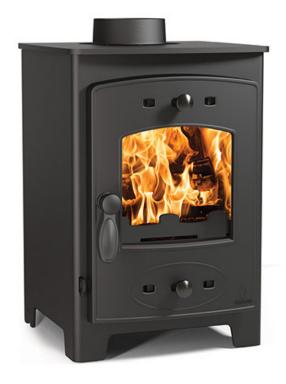

Compact in size and perfectly formed, the Acorn View, with its large glass viewing area, is ideal for cosy living areas.

Offering all the features expected of an Aarrow stove, the Acorn View is efficient, easy to operate and built to last.

### **Features**

Lifetime guarantee
Preheated airwash system for clean glass
Stainless steel ash pan
Burns wood or solid fuel
Externally controlled riddling grate
Patented Flexifuel System
Primary and secondary burn to improve efficiency
Top or rear 102mm (4") flue outlet