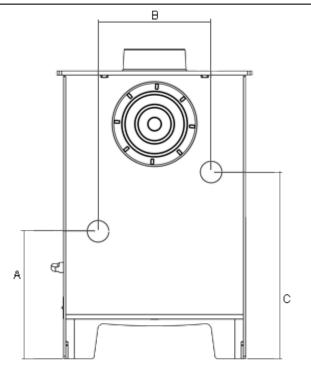

# **Boiler Tapping Measurements**

| Distance A | 208 mm |
|------------|--------|
| Distance B | 191 mm |
| Distance C | 287 mm |

Add In Boiler Tapping Measurements. Rear view example shown. Not to scale.